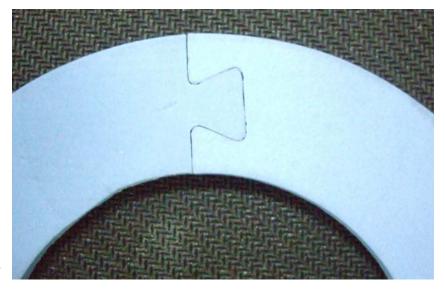

## The use of dovetail joints with soft cut materials

Dovetail joining is a technique often used for the fabrication gaskets. We fabricate the large size gasket by dovetail joints with the material of non-asbestos fiber, graphite laminate and modified PTFE (DURLON Series) products. Use this method gasket can be produced for any large size. Use the accurate cutting method into the interlocking joints of large segmented gaskets.

Interlocking joints must be cleanly and accurately cut. Ideally using water-jet or laser cutting techniques.

The segmented gasket should be carefully assembled on the sealing surface of the clean opened flange. Attention should be given to ensure the assembled gasket is correctly located.

Hold the joint in from of a light source, for the high quality fit there should be no, or

minimal visible backlight.

Durabla generally recommend the use of a frame cutter or some other precision cutting technique when preparing the joint, to ensure a close tight fit between the male and female sections of the joint and minimize leakage potential.