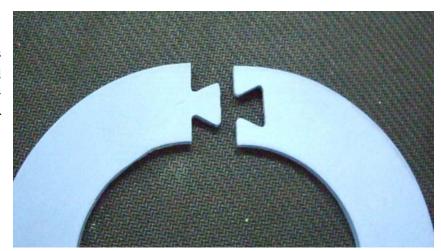

## The use of dovetail joints with soft cut materials

Dovetail joining is a technique often used for the fabrication gaskets. We fabricate the large size gasket by dovetail joints with the material of non-asbestos fiber, graphite laminate and modified PTFE (DURLON Series) products. Use this method gasket can be produced for any large size. Use the accurate cutting method into the interlocking joints of large segmented gaskets.

Interlocking joints must be cleanly and accurately cut. Ideally using water-jet or laser cutting techniques.

The segmented gasket should be carefully assembled on the sealing surface of the clean opened flange. Attention should be given to ensure the assembled gasket is correctly located.

Hold the joint in from of a light source, for the high quality fit there should be no, or

minimal visible backlight.

Durabla generally recommend the use of a frame cutter or some other precision cutting technique when preparing the joint, to ensure a close tight fit between the male and female sections of the joint and minimize leakage potential.